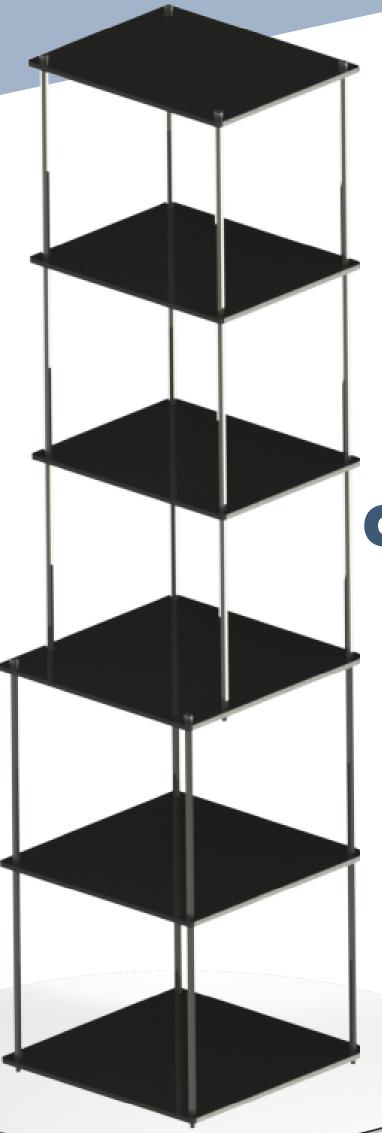

## SHAKE MÖDEL-6F

6-Storey

Plexi-glass Durable Design

demonstration and test

TDG offers SHAKE MODEL-6F made of plexiglass which is ready to use with TDG-SHAKE TABLÉ Series for test and demonstration purposes. It's an ideal tool to demonstrate the structural behavior and mode shapes under seismic movements.