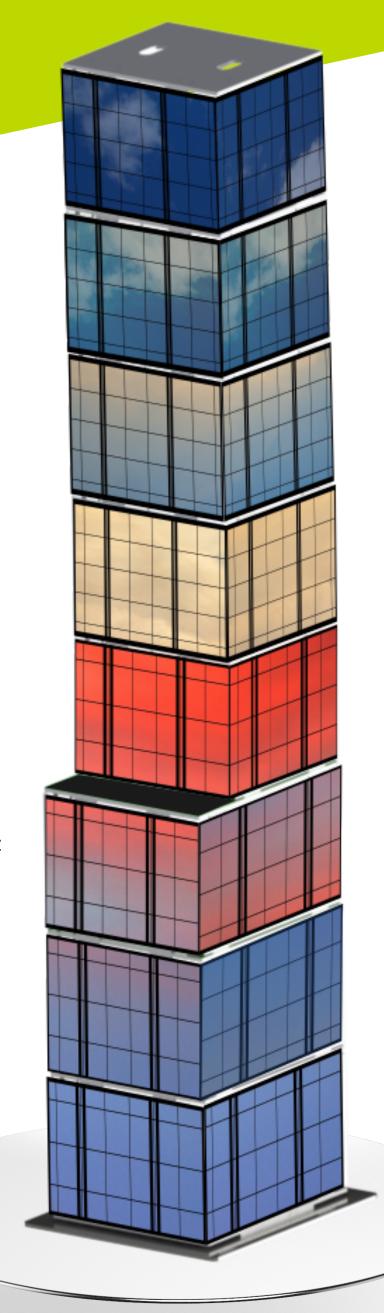

## SHAKE MODEL-8FC

### 8-Storey

Plexiglass & Colored Design

# Best choice for demonstration

TDG offers **SHAKE MODEL-8FC** made of plexiglass which is ready to use with TDG-SHAKE TABLE Series for test and demonstration purposes. It's an ideal tool to demonstrate the structural behavior and mode shapes under seismic movements. It can be demonstrated also in fairs and exhibitions thanks to its colored&impressive design.